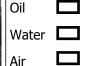

## 6 ORGAN

What goes through the pipes to make the sound? (Tick your answer)

Which pipes make the deepest sound? (Tick your answer)

| he | shortest   |  |
|----|------------|--|
|    | 51101 6656 |  |

т

The longest