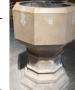

# 1 FONT

W

How many sides does the Font have?

Is this shape an Octagon or a Hexagon? (Tick your answer.)

What is put into the Font when someone is Baptised?