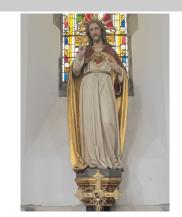

Who is this statue of?

J \_ \_ \_ \_

Where in the window above can you see Him?