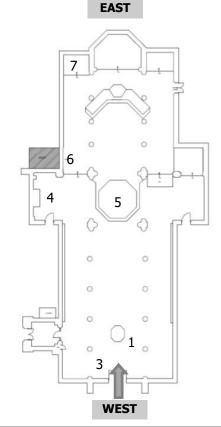

#### YOUR NAME

(and accompanying adults) Start the trail at the grey arrow Follow the numbers from 1-14.