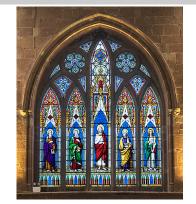

## **8 WEST WINDOW**

Look up at the West Window.

What thoughts come to your mind?

What colours can you see?

What do you notice about the clothing?